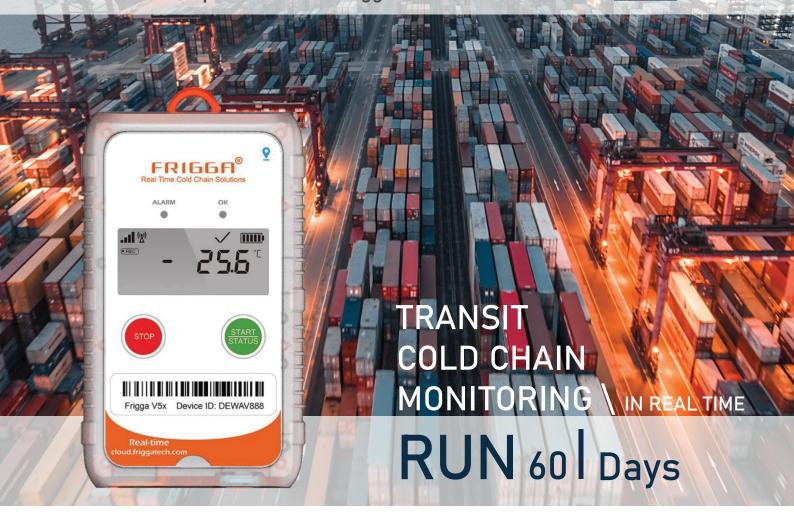

## Frigga<sup>®</sup> V5D

### Real Time GSM Temperature Data Logger & Tracker

# COLD CHAIN MADE VISIBLE

Frigga V5D GSM Based Data Logger

- + Global Connectivity (2G)
- + Digital Temperature Sensor
- + GSM Based Location Service
- + Calibration Certificate Included
- + Secure Data Transfer
- + Notifications in Real Time

During entire transit, V5D keeps user updated 24x7 on all the external influences affecting their cold chain cargo. Real time visibility on cold chain cargo using web interface or mobile application, reduces the risk of cold chain breach. Sends instant notifications in case of excursions, as it happens, when it happens.