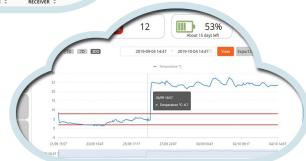

### STAY CONNECTED WITH YOUR SHIPMENT

- + User-friendly mobile Application and Web Interface
- + No hardware or software installation
- + Dual Data Storage : Cloud + Device Memory
- + Geofencing and Location arrival notification
- + Notifications via email, SMS and Push Notifications

### STAY CONNECTED WITH YOUR SHIPMENT

Frigga®-Cloud
Sucured Protocol
Access Cotrolled Platform