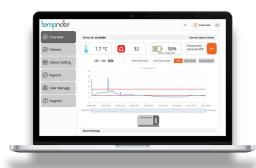

### STAY CONNECTED WITH YOUR SHIPMENT

- + User-friendly mobile Application and Web Interface
- + No hardware or software installation
- + Dual Data Storage : Cloud + Device Memory
- + Geofencing and Location arrival notification
- + Notifications via email, SMS and Push Notifications

### STAY CONNECTED WITH YOUR SHIPMENT

Frigga®-Cloud
Sucured Protocol
Access Cotrolled Platform