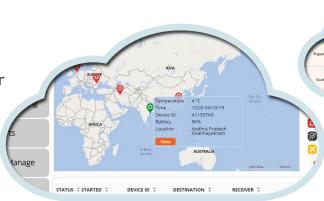

### STAY CONNECTED WITH YOUR SHIPMENT

- + User-friendly mobile Application and Web Interface
- + No hardware or software installation
- + Dual Data Storage : Cloud + Device Memory
- + Geofencing and Location arrival notification
- + Notifications via email, SMS and Push Notifications

During entire transit, V5D keeps user updated 24x7 on all the external influences affecting their cold chain cargo. Real time visibility on cold chain cargo using web interface or mobile application, reduces the risk of cold chain breach. Sends instant notifications in case of excursions, as it happens, when it happens.